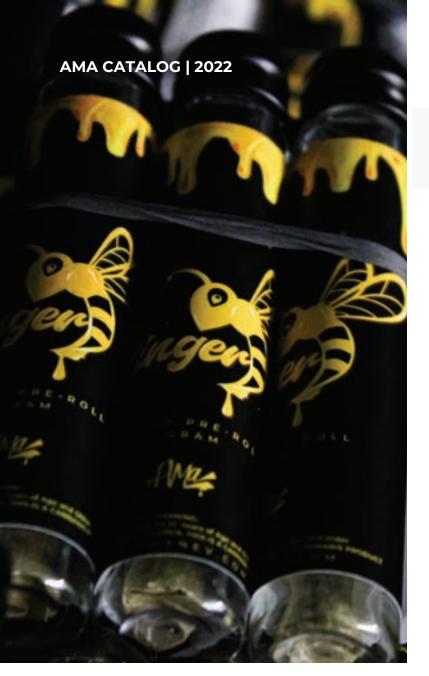

Our Hero Product: The Stinger is an infused pre-roll that takes your cannabis experience to the next level.

### **The Stinger** 1G Infused Pre-Rolls

The Stinger is an expertly rolled joint of premium flower, designed for perfectly even density and a balanced smoke. The addition of a concentrate, such as oil, kief or a mix of different strains, offer a specific cannabinoid ratio.

## INFUSED WHOLE FLOWER PRE-ROLLS

**ELEVATED EXPERIENCE** 