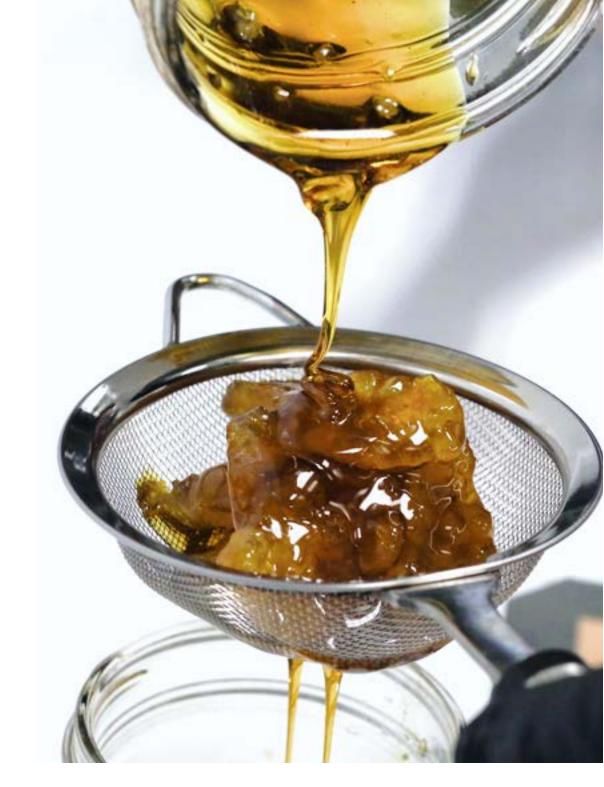

## HAND-CRAFTED CONCENTRATES

It is stilling as

### **EXCEPTIONAL, POTENT, CONSISTENT**

CONCENTRATES AND INFUSED PRODUCTS THAT DELIVER IN PURITY AND POTENCY

### ULTRA-REFINED EXTRACTS ARTISANAL APPROACH MAXIMUM TERPENE RETENTION HYDROCARBON EXTRACTION

We strive to produce products with elevated terpene levels and flavor profiles. We prioritize the Ensemble Effect.

### SAUCE 3.5G (60-95% THC)

Sauce is an ultra-refined extract, containing the full range of biomolecules from the cannabis trichome without containing waxes, lipids and fats. We recover all the valuable terpenes and cannabinoids from the trichome.