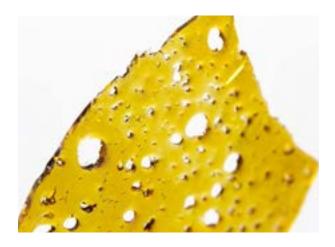

## **BOUTIQUE CONCENTRATES**

### SHATTER 3.5G (70-90% THC)

Shatter is produced usinghydrocarbons like Butane and Propane as solvents. Once the flower is run through the solvent, the solution is poured over a sheet and left to purge – for 96+ hours. This develops a great concentrate consistency.