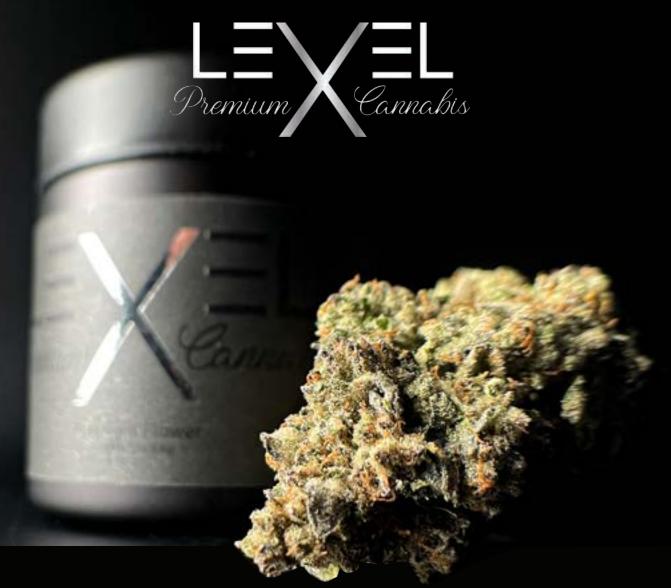

## **ULTRA CRAFT BRAND**

AN EXCLUSIVE COLLECTION OF EXOTIC STRAINS, SELECTED TO DELIVER EXCEPTIONAL EXPERIENCES

### A NEW LEVEL OF REFINEMENT IN CRAFT CULTIVATION

Exotic strains, selected specifically for their distinctive terpene profiles, high THC levels, and flavonoids.

Level X flower is expertly cured, small batch grown and features buds that are meticulously selected and hand-trimmed.