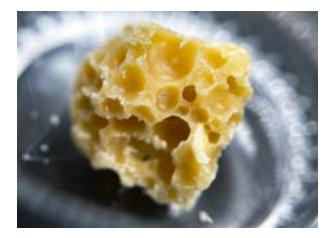

### CRUMBLE 3.5G (20-35% THC)

Precise temperature and procedures create the desired light, fluffy, honeycomb crumbly texture. The consistency is aerated like our badder but with slightly less terpene content.