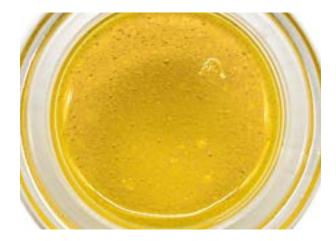

### DISTILLATE AND OILS

### DISTILLATE 85%-95% THC

Distillate is considered the purest form of cannabinoids available, containing only cannabinoids in their final de-carbed state. Terpenes are distilled and reintroduced. We use strain specific terpenes in order to create some of the most effective and delicious vape oil available.

### FECO (RSO) 85%-95% THC

Full-Extract cannabis oil is extracted by hydrocarbons. We use butane as it allows us to retain all of the beneficial compounds in cannabis, leaving behind the undesired. We decarb our FECO low and slow to ensure we retain the maximum terpene content.