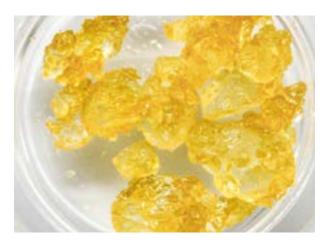

## **BOUTIQUE CONCENTRATES**

### **BADDERS 3.5G (20-35% THC)**

Badders are whipped to a cookie dough or cake like batter consistency. Our less stable strains (which are higher in terpenes) leave a half-melted butter-like consistency known as "Budder." These types of extracts include Live & Cured.

### CRUMBLE 3.5G (20-35% THC)

Precise temperature and procedures create the desired light, fluffy, honeycomb crumbly texture. The consistency is aerated like our badder but with slightly less terpene content.

### **DIAMONDS 3.5G (60-95% THC)**

Terp Diamonds are created from fresh frozen plant material. THCA is isolated from the extract to create large crystals. A higher terpene fraction is then drizzled over the top of the crystals resulting in a more flavorful and potent concentrate.