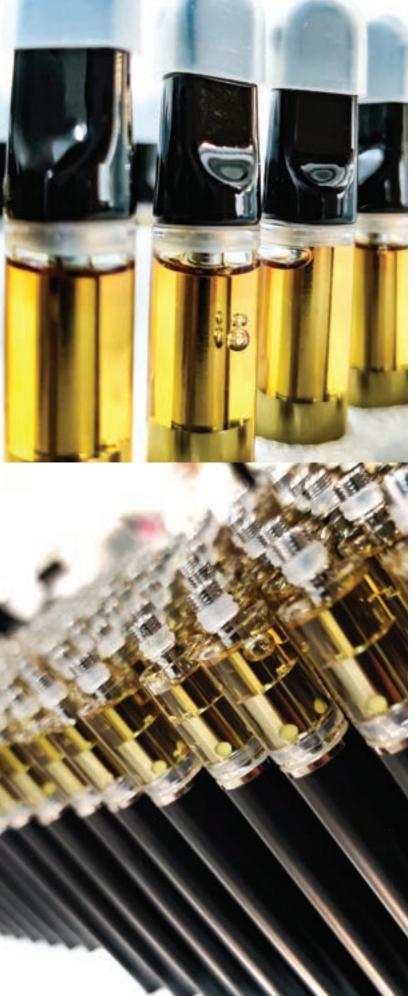

### DISTILLATE AND OILS

### DISTILLATE 85%-95% THC

Distillate is considered the purest form of cannabinoids available, containing only cannabinoids in their final de-carbed state. Terpenes are distilled and reintroduced. We use strain specific terpenes in order to create some of the most effective and delicious vape oil available.

### FECO (RSO) 85%-95% THC

Full-Extract cannabis oil is extracted by hydrocarbons. We use butane as it allows us to retain all of the beneficial compounds in cannabis, leaving behind the undesired. We decarb our FECO low and slow to ensure we retain the maximum terpene content.

### DISPOSABLE VAPE OIL PENS AND CARTRIDGES

### VAPE PENS (85%-95% THC)

Convenient and discrete. AMA pens are solventless and are infused with natural terpenes and flavour.

### VAPE CARTRIDGES (20-35% THC)

There are no additives such as MCT oil in our vape oil products.