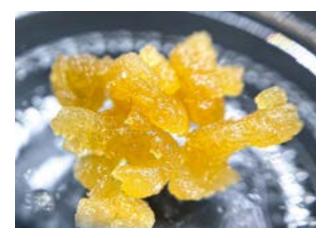

### **DIAMONDS 3.5G (60-95% THC)**

Terp Diamonds are created from fresh frozen plant material. THCA is isolated from the extract to create large crystals. A higher terpene fraction is then drizzled over the top of the crystals resulting in a more flavorful and potent concentrate.

### SUGAR 3.5G (20-35% THC)

Our sugars have a balanced mix of both large and micro THCa crystals, coated with high terpene fraction.