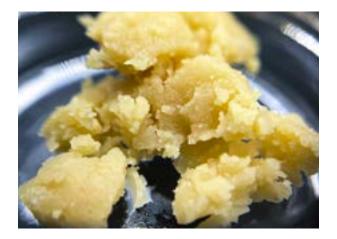

### **BADDERS 3.5G (20-35% THC)**

Badders are whipped to a cookie dough or cake like batter consistency. Our less stable strains (which are higher in terpenes) leave a half-melted butter-like consistency known as "Budder." These types of extracts include Live & Cured.